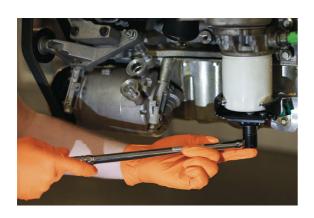

## Two Way Ratcheting Oil Filter Wrench 60 - 80mm

Two way ratcheting oil wrench with a 1/2"D for use with a ratchet, power or extension bar. Durable steel construction with a spring- loaded tension mechanism that adjusts to fit filters from 60 – 80mm and non-slip steel jaws that grip without slipping. Ratcheting function designed to install and remove oil filters quickly and easily.

## **Additional Information**

- · Adjustment range: 60 80mm.
- · Non-slip steel jaws securely grip the oil filter.
- 1/2" square drive for use with a ratchet, power or extension bar. Max torque: 50Nm.
- · Ratcheting function to install and remove the oil filter quickly and easily.
- Two-way, reversible design can remove & install filters.