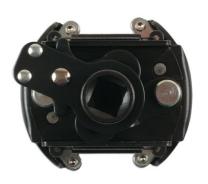

## Two Way Ratcheting Oil Filter Wrench 60 - 80mm

Two way ratcheting oil wrench with a 1/2"D for use with a ratchet, power or extension bar. Durable steel construction with a spring- loaded tension mechanism that adjusts to fit filters from 60 – 80mm and non-slip steel jaws that grip without slipping. Ratcheting function designed to install and remove oil filters quickly and easily.

## **Additional Information**

- · Adjustment range: 60 80mm.
- · Non-slip steel jaws securely grip the oil filter.
- 1/2" square drive for use with a ratchet, power or extension bar. Max torque: 50Nm.
- · Ratcheting function to install and remove the oil filter quickly and easily.
- Two-way, reversible design can remove & install filters.