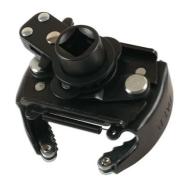

## Two Way Ratcheting Oil Filter Wrench 60 - 80mm

Two way ratcheting oil wrench with a 1/2"D for use with a ratchet, power or extension bar. Durable steel construction with a spring- loaded tension mechanism that adjusts to fit filters from 60 – 80mm and non-slip steel jaws that grip without slipping. Ratcheting function designed to install and remove oil filters quickly and easily.

## **Additional Information**

- · Adjustment range: 60 80mm.
- · Non-slip steel jaws securely grip the oil filter.
- 1/2" square drive for use with a ratchet, power or extension bar. Max torque: 50Nm.
- · Ratcheting function to install and remove the oil filter quickly and easily.
- Two-way, reversible design can remove & install filters.